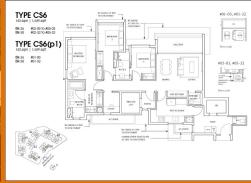

## **RESIDENTIAL - CONDOMINIUM**

36, 50 SHELFORD ROAD, NEWTON, NOVENA,

**SINGAPORE 288437** 

SGLD00103393 ■ LISTING ID: ■ TENURE: FREEHOLD TITLE: N/A

■ SIZE BUILT-UP: 1,539SQFT (143SQM) 5.056AC (2.046HA) ■ SITE AREA:

■ NO. OF FLOORS:

■ FLOOR/LEVEL: N/A - N/A ■ BED ROOMS: 3+1 **■ BATH ROOMS: MAIDS ROOMS:** N/A ■ PARKING SPACES: N/A

**REGULAR LAYOUT TYPE:** 

**■ FACING: ■ VIEWING:** OTHER

■ SELLING PRICE: FOR PRICE!

**■ COMPLETION YEAR:** 